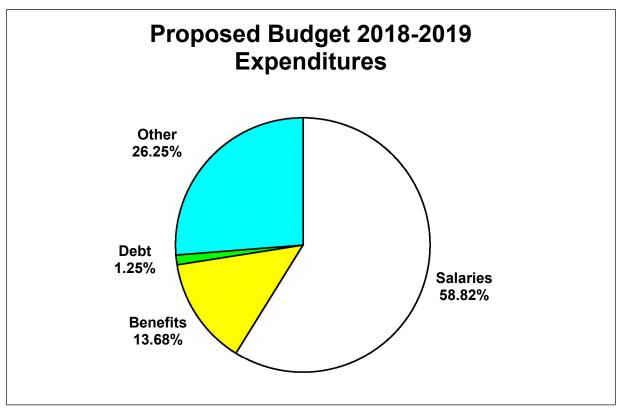

### **BUDGET IN BRIEF**

The Regional School District # 19 proposed budget for 2018-19 totals \$21,973,490. This budget represents an increase of \$ 17,170 or 0.08% over the 2017-18 adopted budget. The combined cost of salaries and benefits has decreased by \$152,060 or 0.95%. Salaries and benefits are approximately 72.46% of the total budget. All other expenditures have increased by \$169,830 or 2.89%