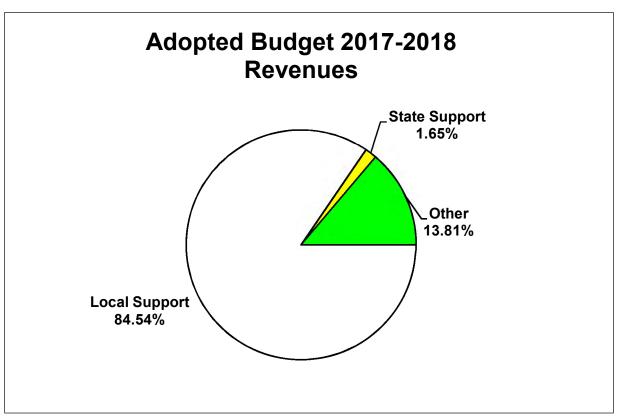

### Revenues and Appropriation of Fund Balance

The projected revenue budget (other than member town contributions) for 2018-2019 is expected to total \$3,266,585, reflecting a decrease of \$127,602 or 3.76%. The Agriculture Education tuition is projected to increase by 1.89% from \$723, 238 to \$736,880 and the Agriculture Education Grant is projected to increase from \$363,000 to \$377,720 or 4.06%. Columbia student tuition is expected to decrease from \$2,155,449 to \$1,996,985 reflecting a 7.35% decrease.

Approximately 85.13% of total proposed expenditures will be paid by local support. Two of the member towns will experience increases in fiscal year 2018- 2019. Ashford will see an increase of \$324,274 or 9.91%. Mansfield will experience an increase of \$66,915 or .61%. Willington will see a decrease of \$245,817 or 5.62%. The budget proration for member town student enrollment reflects a shift. Ashford's student count increased by 16 students or 9.6%. Mansfield's student count increased by 2 or .4 %. Willington's student count decreased by 13 or 5.9%.