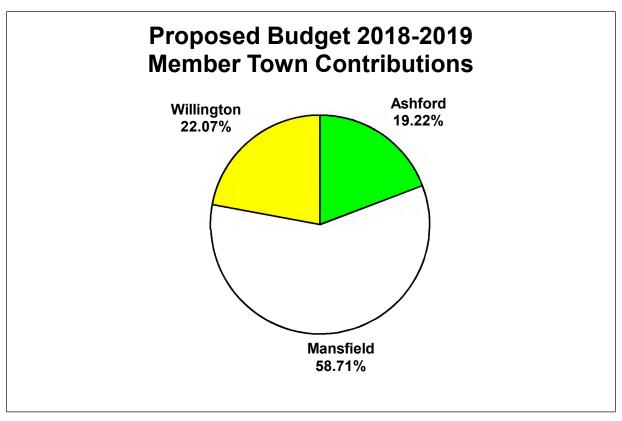

Approximately 85.13% of total proposed expenditures will be paid by local support. Two of the member towns will experience increases in fiscal year 2018- 2019. Ashford will see an increase of \$324,274 or 9.91%. Mansfield will experience an increase of \$66,915 or .61%. Willington will see a decrease of \$245,817 or 5.62%. The budget proration for member town student enrollment reflects a shift. Ashford's student count increased by 16 students or 9.6%. Mansfield's student count increased by 2 or .4 %. Willington's student count decreased by 13 or 5.9%.

### Proration Information

| As of 10/1/2016 for 2017-2018 Budget |            |        |            | As of 10/1/2017 for : | 2018-2019 Budg | <u>et</u> | Enro       | llment |        |
|--------------------------------------|------------|--------|------------|-----------------------|----------------|-----------|------------|--------|--------|
|                                      | Percentage | Region | Enrollment |                       | Percentage     | Region    | Enrollment | Cha    | ange   |
| Ashford                              | 17.62%     | 942    | 166        | Ashford               | 19.22%         | 947       | 182        | 16     | 9.6%   |
| Mansfield                            | 58.81%     | 942    | 554        | Mansfield             | 58.71%         | 947       | 556        | 2      | 0.4%   |
| Willington                           | 23.57%     | 942    | 222        | Willington            | 22.07%         | 947       | 209        | (13)   | (5.9%) |