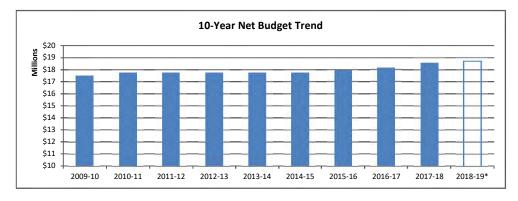

| RSD #19     |               |          | Net           |          |
|-------------|---------------|----------|---------------|----------|
| <u>Year</u> | <u>Budget</u> | % Change | <u>Budget</u> | % Change |
| 2009-10     | \$18,430,000  | 0.6%     | \$17,473,930  | 0.6%     |
| 2010-11     | \$18,673,570  | 1.3%     | \$17,725,000  | 1.4%     |
| 2011-12     | \$18,940,220  | 1.4%     | \$17,725,000  | 0.0%     |
| 2012-13     | \$19,536,620  | 3.1%     | \$17,725,000  | 0.0%     |
| 2013-14     | \$19,915,850  | 1.9%     | \$17,725,000  | 0.0%     |
| 2014-15     | \$20,469,390  | 2.8%     | \$17,725,000  | 0.0%     |
| 2015-16     | \$20,893,770  | 2.1%     | \$17,935,580  | 1.2%     |
| 2016-17     | \$21,658,120  | 3.7%     | \$18,135,260  | 1.1%     |
| 2017-18     | \$21,955,720  | 1.4%     | \$18,561,533  | 2.4%     |
| 2018-19*    | \$21,973,490  | 0.1%     | \$18,706,905  | 0.8%     |