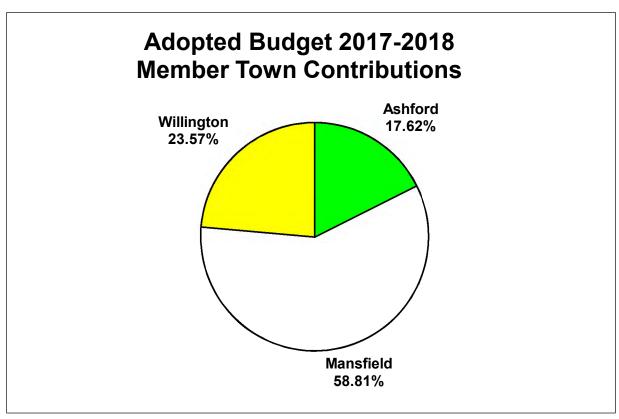

Approximately 85.13% of total proposed expenditures will be paid by local support. Two of the member towns will experience increases in fiscal year 2018- 2019. Ashford will see an increase of \$324,274 or 9.91%. Mansfield will experience an increase of \$66,915 or .61%. Willington will see a decrease of \$245,817 or 5.62%. The budget proration for member town student enrollment reflects a shift. Ashford's student count increased by 16 students or 9.6%. Mansfield's student count increased by 2 or .4 %. Willington's student count decreased by 13 or 5.9%.

### Proration Information

| As of 10/1/2016 for 2017-2018 Budget |            |        |            | As of 10/1/2017 for : | 2018-2019 Budg | <u>et</u> | Enro       | llment |        |
|--------------------------------------|------------|--------|------------|-----------------------|----------------|-----------|------------|--------|--------|
|                                      | Percentage | Region | Enrollment |                       | Percentage     | Region    | Enrollment | Cha    | ange   |
| Ashford                              | 17.62%     | 942    | 166        | Ashford               | 19.22%         | 947       | 182        | 16     | 9.6%   |
| Mansfield                            | 58.81%     | 942    | 554        | Mansfield             | 58.71%         | 947       | 556        | 2      | 0.4%   |
| Willington                           | 23.57%     | 942    | 222        | Willington            | 22.07%         | 947       | 209        | (13)   | (5.9%) |