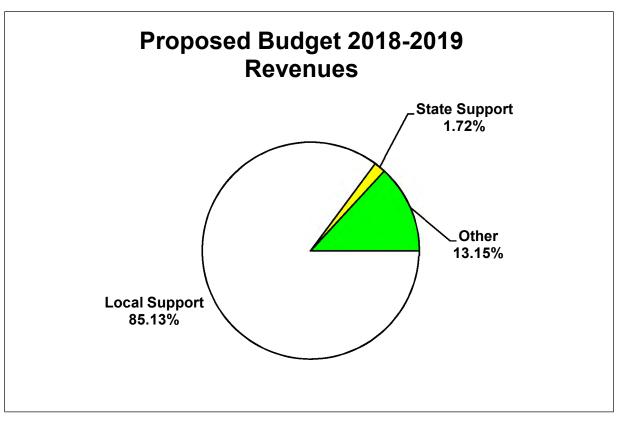

Approximately 85.13% of total proposed expenditures will be paid by local support. Two of the member towns will experience increases in fiscal year 2018- 2019. Ashford will see an increase of \$324,274 or 9.91%. Mansfield will experience an increase of \$66,915 or .61%. Willington will see a decrease of \$245,817 or 5.62%. The budget proration for member town student enrollment reflects a shift. Ashford's student count increased by 16 students or 9.6%. Mansfield's student count increased by 2 or .4 %. Willington's student count decreased by 13 or 5.9%.